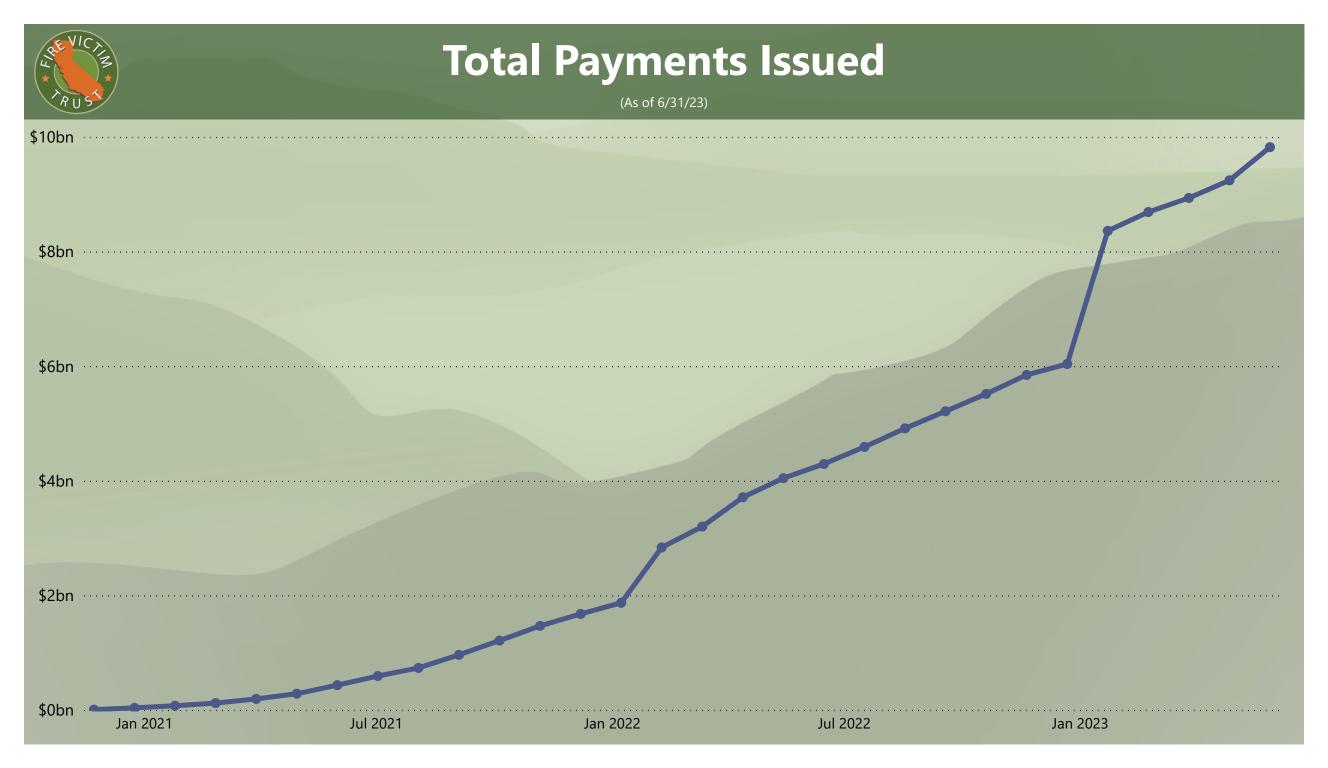

| Category                       | Statistic                                                              | June            | Total           |
|--------------------------------|------------------------------------------------------------------------|-----------------|-----------------|
|                                | CQs with Determination Notices<br>Issued                               | 679             | 37,387          |
| Notice Data                    | CQs with Reconsideration<br>Determination Notices Issued               | 464             | 14,763          |
|                                | Claimants with Determination Notices<br>Issued                         | 820             | 67,942          |
| Preliminary<br>Payment<br>Data | Total Amount Paid in Preliminary<br>Payments                           | \$1.7 million   | \$915.8 million |
|                                | Number of Claimants who have<br>Received Preliminary Payments          | 63              | 35,430          |
| Pro Rata<br>Payment<br>Data    | Total Amount Paid in Pro Rata<br>Payments                              | \$390.0 million | \$8.88 billion  |
|                                | Number of Claimants who have<br>Received Pro Rata Payments             | 1,447           | 52,991          |
| Totals                         | Total Amount of Preliminary and Pro<br>Rata Payments Paid to Claimants | \$390.0 million | \$9.81 billion  |
|                                | Total Amount Awarded in<br>Determination Notices                       | \$540.0 million | \$17.58 billion |