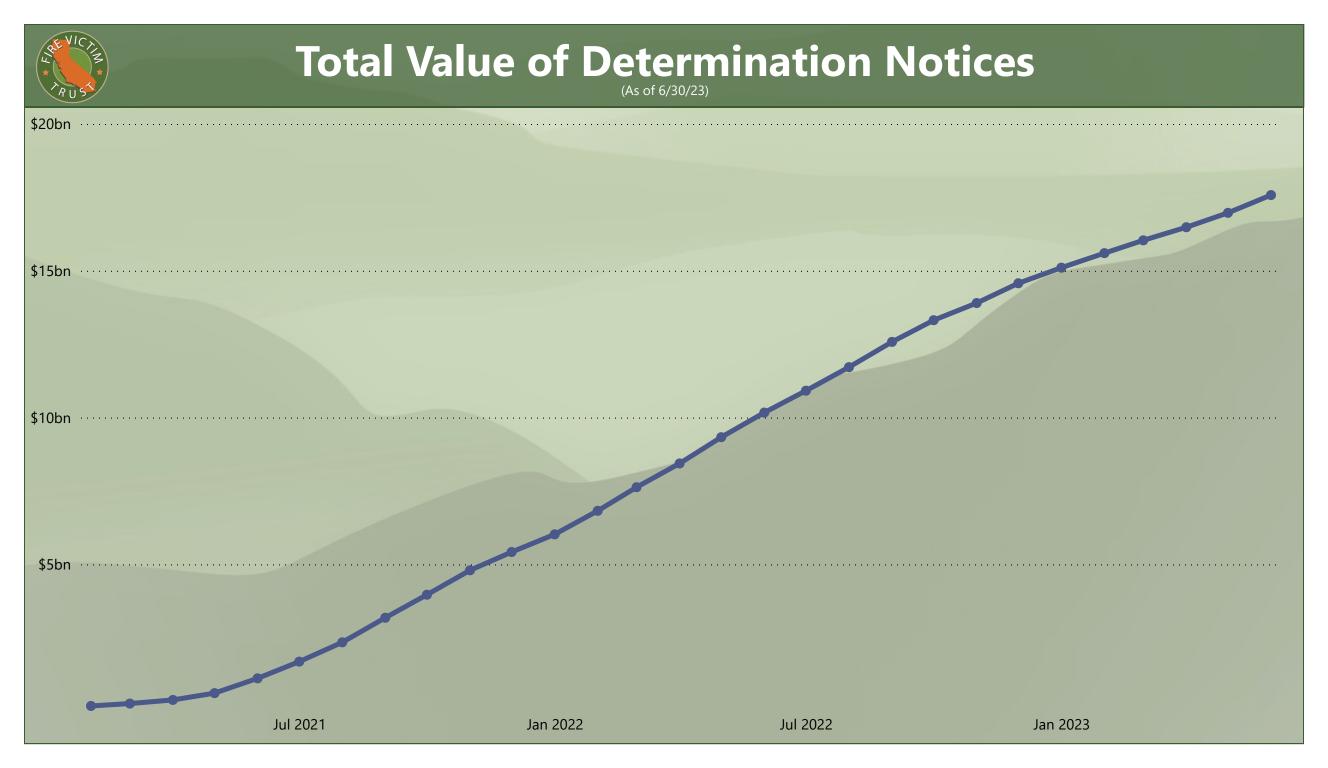

| Category                       | Statistic                                                              | June            | Total           |
|--------------------------------|------------------------------------------------------------------------|-----------------|-----------------|
|                                | CQs with Determination Notices<br>Issued                               | 679             | 37,387          |
| Notice Data                    | CQs with Reconsideration<br>Determination Notices Issued               | 464             | 14,763          |
|                                | Claimants with Determination Notices<br>Issued                         | 820             | 67,942          |
| Preliminary<br>Payment<br>Data | Total Amount Paid in Preliminary<br>Payments                           | \$1.7 million   | \$915.8 million |
|                                | Number of Claimants who have<br>Received Preliminary Payments          | 63              | 35,430          |
| Pro Rata<br>Payment<br>Data    | Total Amount Paid in Pro Rata<br>Payments                              | \$390.0 million | \$8.88 billion  |
|                                | Number of Claimants who have<br>Received Pro Rata Payments             | 1,447           | 52,991          |
| Totals                         | Total Amount of Preliminary and Pro<br>Rata Payments Paid to Claimants | \$390.0 million | \$9.81 billion  |
|                                | Total Amount Awarded in<br>Determination Notices                       | \$540.0 million | \$17.58 billion |